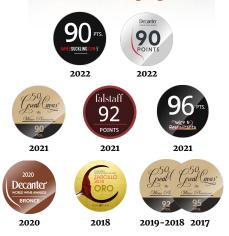

Premios destacados/ Highlight awards



# GRAN RESERVA BRUT NATURE



| Origin       | Spain                       |   |  |
|--------------|-----------------------------|---|--|
| Region       | CAVA                        |   |  |
| Variety      | 80% Chardonnay, 20% Macabeo |   |  |
| Туре         | Brut Nature                 |   |  |
| Vineyard age | 30 - 40 years               |   |  |
| Production   | 6000 - 8000 kg/ha           |   |  |
| Soil         | Stony and clay              |   |  |
| Altitude     | 700 - 800 m                 | × |  |
| Viticulture  | Traditional                 |   |  |

#### Production

| Harvest                    | Manual                                                                  |  |
|----------------------------|------------------------------------------------------------------------