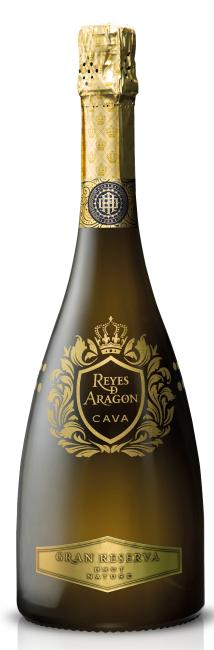

# GRAN RESERVA BRUT NATURE

| Origin       | Spain                       |   |  |
|--------------|-----------------------------|---|--|
| Region       | CAVA                        |   |  |
| Variety      | 80% Chardonnay, 20% Macabeo |   |  |
| Туре         | Brut Nature                 |   |  |
| Vineyard age | 30 - 40 years               |   |  |
| Production   | 6000 - 8000 kg/ha           |   |  |
| Soil         | Stony and clay              |   |  |
| Altitude     | 700 - 800 m                 | × |  |
| Viticulture  | Traditional                 |   |  |